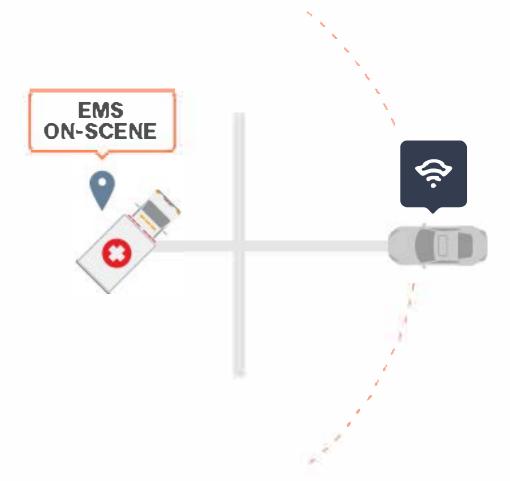

#### **Safety On-scene**

Motorists approaching responding emergency vehicles on-scene are alerted in advance.