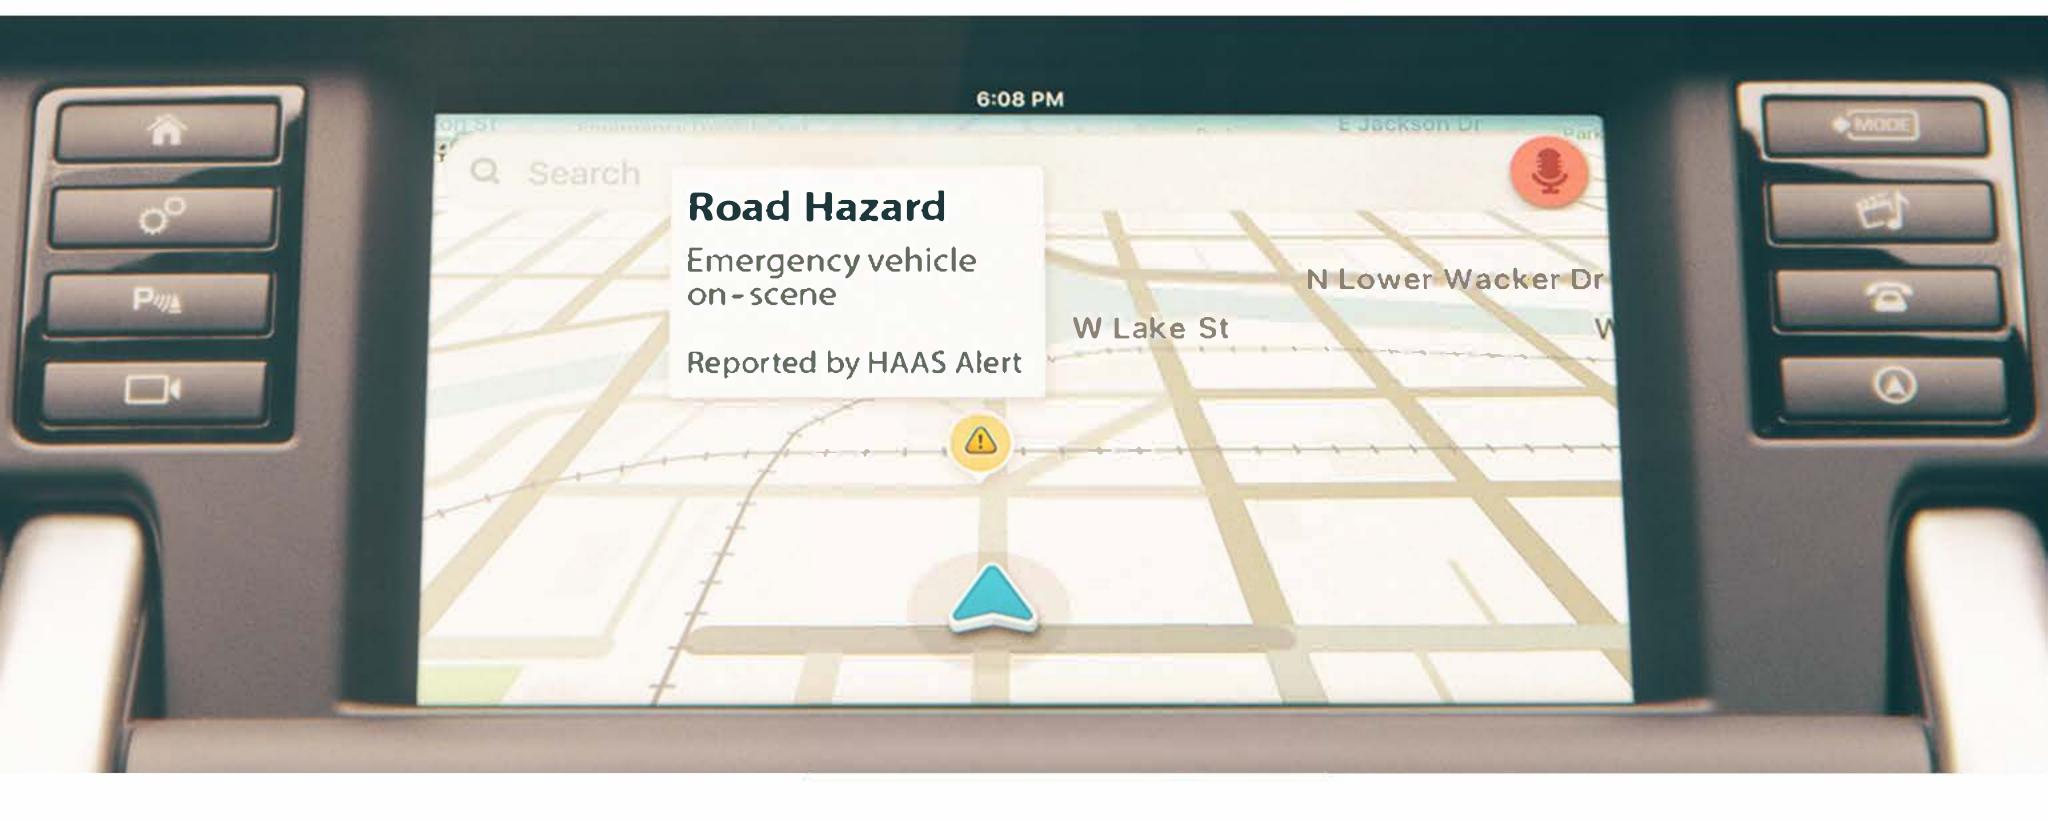

## Collision Prevention Service for Emergency Response Vehicles

When Responders are on-scene and on the move, HAAS Alert R2V (Responder-to-Vehicle) technology delivers advanced notification to motorists and vehicles, clearing the way for safer, faster emergency response.