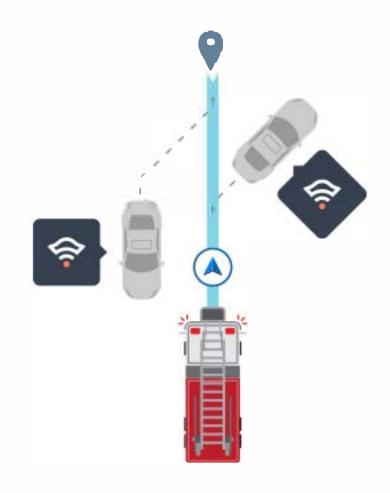

#### **Avoid Collisions**

Motorists approaching responding emergency vehicles at intersections are alerted in advance.