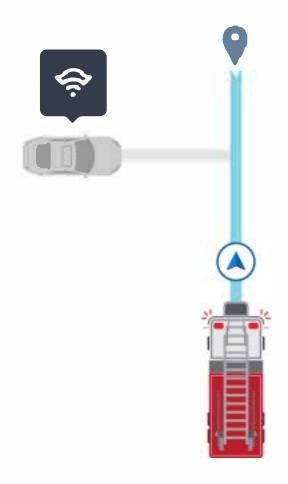

#### **Reduce Response Time**

Motorists approaching responding emergency vehicles en-route are alerted in advance.