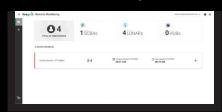

#### **REMOTE MONITORING**

FireGrid Remote Monitoring is a web-based, live monitoring, read-only view of all your department's active incidents - from any location.