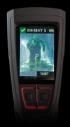

#### **SEARCH AND RESCUE**

When a device is in alarm, all LUNAR devices within the vicinity are notified with the personalization of the device in alarm and the reason for the alarm – motion, manual, or hardware. In addition to each team member being notified, Incident Command is also notified in FireGrid Monitor about which device is in alarm, when the search starts, and who is searching. When a search begins, the searcher is given distance and directional information in addition to having their thermal imaging.

#### SITUATIONAL AWARENESS

LUNAR provides personal thermal imaging with edge detection to identify hot spots and ventilation points, improving situational awareness and making it easier to navigate through environments with low visibility.