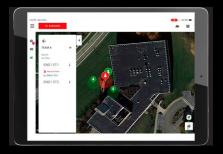

#### **LOCAL MONITORING**

With advancements in technology, tablet-based local monitoring extends visibility of all connected users on-scene, devices being used and their associated statuses to Incident Command. With MSA's local monitoring application, FireGrid Monitor, information such as alarms, warnings, search status, estimated location, teams and air status are at your fingertips to aid in confident decision making.