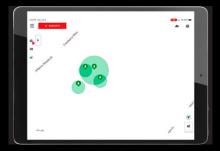

#### **SEARCH AND RESCUE**

When a device is in alarm, all LUNAR devices within the vicinity are notified with the personalization of the device in alarm and the reason for the alarm – motion, manual, or hardware. In addition to each team member being notified, Incident Command is also notified in FireGrid Monitor about which device is in alarm, when the search starts, and who is searching. When a search begins, the searcher is given distance and directional information in addition to having their thermal imaging.

#### SITUATIONAL AWARENESS

LUNAR provides personal thermal imaging with edge detection to identify hot spots and ventilation points, improving situational awareness and making it easier to navigate through environments with low visibility.