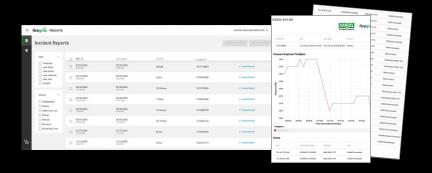

# **Reports and Analytics**

After-scene data is automatically sent, aggregated and stored for report generation and data analytics—device and incident information. Each reported incident is listed on the Reports page. Incidents can be filtered by date or alarm type, and reports can be created for each incident.