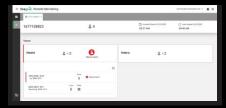

#### **LOCAL MONITORING**

With advancements in technology, tablet-based local monitoring extends visibility of all connected users on-scene, devices being used and their associated statuses to Incident Command. With MSA's local monitoring application, FireGrid Monitor, information such as alarms, warnings, search status, estimated location, teams and air status are at your fingertips to aid in confident decision making.

#### **REMOTE MONITORING**

FireGrid Remote Monitoring is a web-based, live monitoring, read-only view of all your department's active incidents - from any location.