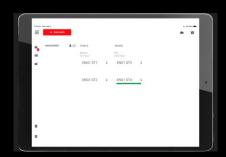

### **Inventory Management**

In MSA's web-based application, FireGrid Web, manage assets, work orders, purchase orders, tests, people, parts, and other details for your department. This asset management application supports MSA's SCBAs, facepieces, cylinders, HUBs, LUNARs, and turnout gear. Depending on product type, asset management will retain information such as type, model, serial number, sizing information, usage status, inspection information, issued department/asset location, history or personnel assigned to, all aiding in compliance.