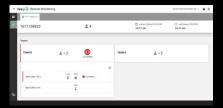

#### **LOCAL MONITORING**

With advancements in technology, tablet-based local monitoring extends visibility of all connected users on-scene, devices being used and their associated statuses to Incident Command. With MSA's local monitoring application, FireGrid Monitor, information such as alarms, warnings, search status, estimated location, teams and air status are at your fingertips to aid in confident decision making.

#### **REMOTE MONITORING**

FireGrid Remote Monitoring is a web-based, live monitoring, read-only view of all your department's active incidents - from any location.