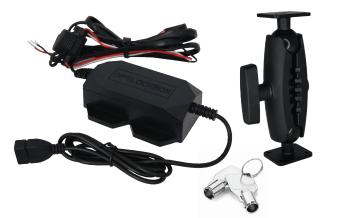

## What's Included

Mounting post, NAC certified 2.4 amp smart wiring harness, lock and keys,
20 watt amplifier and speaker, palm mic, and an unmatched 3 year advance replacement warranty

(844) GPS-LOCK / onlineorders@gpslockbox.com 477-5625 © Copyright 2021 GPSLockbox. All rights reserved Mounting options: Mount Only: SKU: 4434R / MSRP: **\$99.95** Full PTT Mount Kit: SKU: 4437R / MSRP: **\$319.95** 