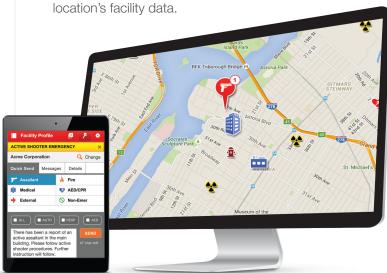

## ORGANIZATION-WIDE VISIBILITY AND CONTROL

Never miss an incident. With Rave Command View, Rave Panic Button administrators have complete visibility into every panic button activation on your campus as well as its location, incident type, and the

You can connect from anywhere and monitor and manage situations in real time. With floor plans and location provided, on-site responders will have enhanced situational awareness and can respond faster. Administrators can manage on-going incidents with real-time messages to staff and personnel by sending and receiving accurate updates as events unfold.