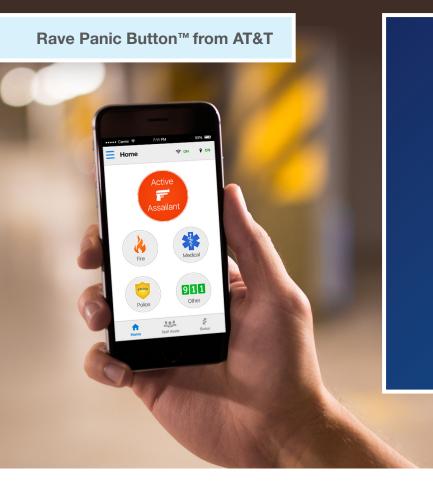

## TRUSTED WHEN SECONDS COUNT

With the push of a button, the Rave Panic Button app immediately dials 9-1-1, while simultaneously sending notifications to people on-site of the incident.

The Rave Panic Button app delivers critical response data to 9-1-1 dispatchers and first responders, giving them tools to coordinate a faster and more effective response.

#### **IMPACTS ALL EMERGENCIES**

In the event of an on-site crisis, an organization member can activate the Rave Panic Button app system by pushing one of the five emergency button types. Upon activation, the user's phone will immediately dial 9-1-1 and at the same time, a preset notification is delivered to all necessary personnel including staff and security. This ensures you rapidly initiate lockdowns, evacuations, or other emergency responses.