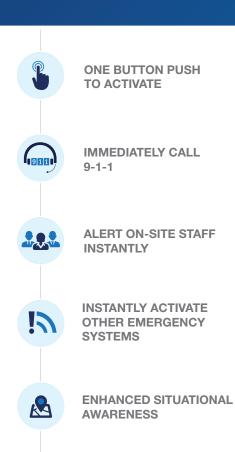

#### **IMPACTS ALL EMERGENCIES**

In the event of an on-site crisis, an organization member can activate the Rave Panic Button app system by pushing one of the five emergency button types. Upon activation, the user's phone will immediately dial 9-1-1 and at the same time, a preset notification is delivered to all necessary personnel including staff and security. This ensures you rapidly initiate lockdowns, evacuations, or other emergency responses.

### **HELP ARRIVES SOONER**

Rave Panic Button alerts 9-1-1 dispatchers of an emergency and who is calling. It automatically delivers critical facility data including key contacts, floor plans, and emergency response plans. This results in faster dispatch of the right resources with improved situational awareness.